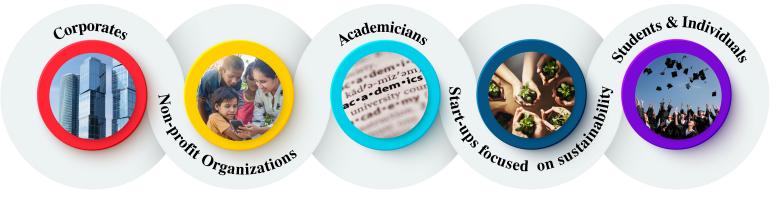

# WHO SHOULD JOIN?

### A CONFLUENCE OF **MINDS:**

The event is designed to benefit a broad spectrum of attendees passionate about sustainability.

across education, skilling, women empowerment, digital & financial literacy, and healthcare towards achieving (SDGs).